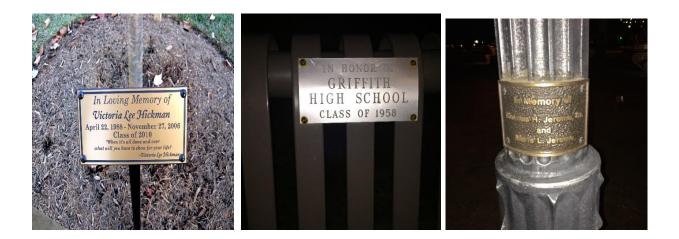

TOWN OF GRIFFITH PARKS AND RECREATION

**MEMORIAL OPPORTUNITIES** 

Memorial gold plated plaque engraving for Trees, Benches and Light Poles throughout Central Park and along Broad Street are also available. Memorial Plaques are a perfect way make a lasting impression in Griffith; or immortalize the special persons in your life. Orders are accepted year round and will be installed the first week of May or first week of October depending on time of order. The price of these unique memories is as follows:

| Tree:       | \$325   | 3.5" x 5.5" plaque on post in front of tree        |
|-------------|---------|----------------------------------------------------|
| Bench:      | \$500   | 6" X 2.75" up to 4 line Plaque in top center bench |
| Light Post: | \$1,200 | 6" X 2.75" up to 4 lines Plaque at 5' line of Post |
|             |         |                                                    |