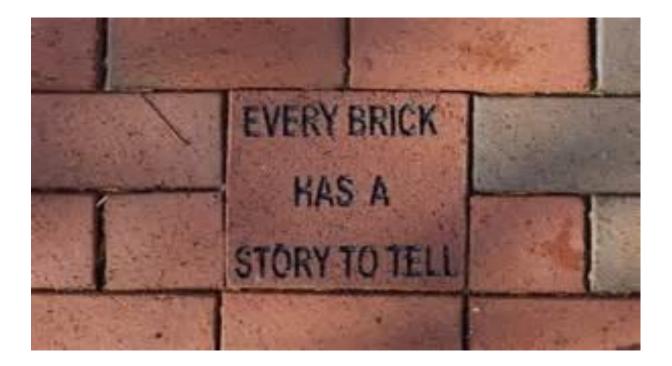

TOWN OF GRIFFITH PARKS AND RECREATION

MEMORIAL OPPORTUNITIES

Central Park Memorial Brick walk bricks are a fabulous way to cement your family, friends and love ones forever in Griffith history. Memorial bricks have become very popular gifts for the hard-to-buy-for or as a lasting memorial for family and class reunions. Orders are accepted year round and will be installed in May and October depending on time of order. The price of these keepsake 4"X 8" bricks is \$50.00 each. Forms are available at Town Hall. Any further questions may be directed to the Park Department (219-922-3078).