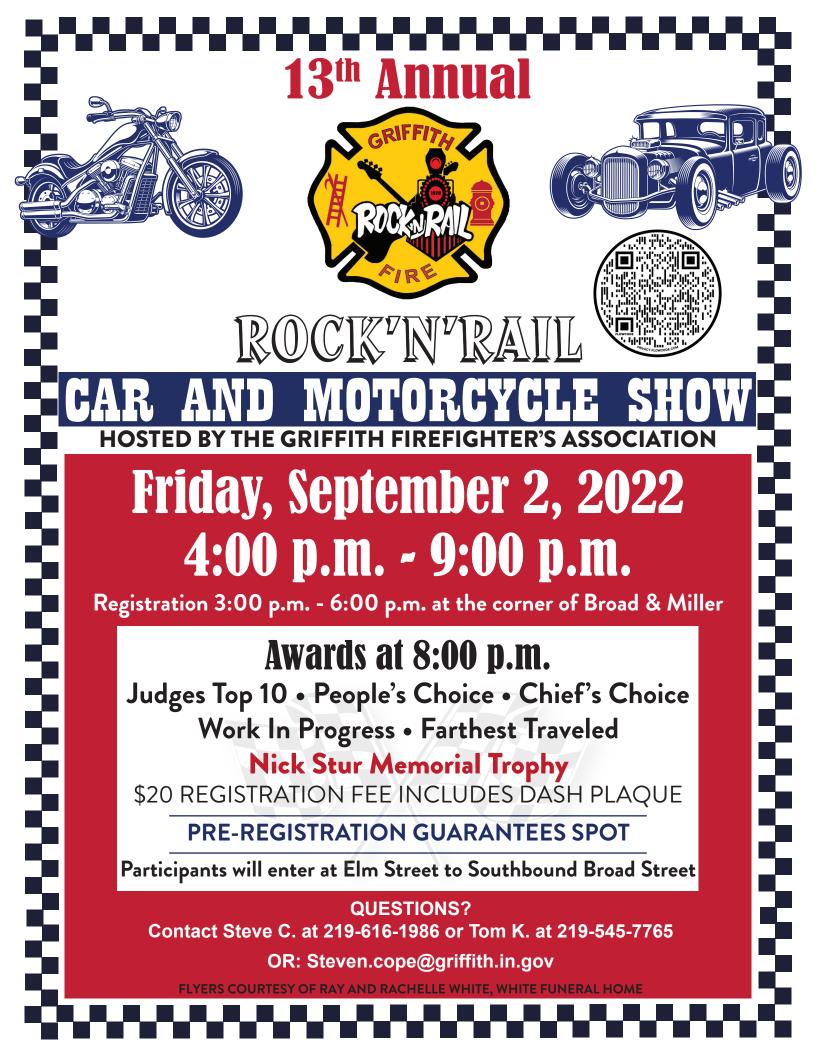

**13th Annual** 

## **CAR AND MOTORCYCLE SHOW** The Griffith Firefighter's Association would like to thank you for participating in what has now become a much anticipated event!